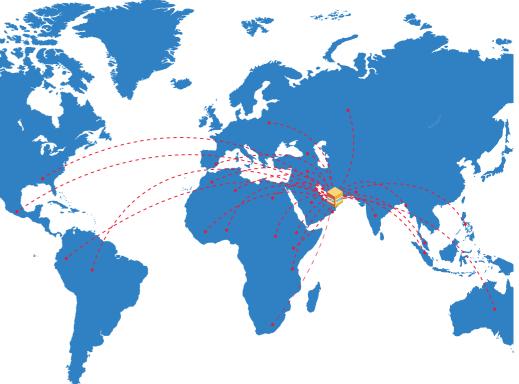

### **EXPORTING TO 30 COUNTRIES WORLDWIDE**

The tapes we manufacture range from structural glazing tapes, through double-sided and single-sided foam tapes and packing tapes. Triton Middle East (TME), at present, export to over 30 countries and have our local presence in 10 countries across the globe. By providing products that are high quality along with great customer service and by offering innovative solutions, TME has been able to win confidence and work with reputed companies including multinationals worldwide offering Triton branded products as well as private label solutions.