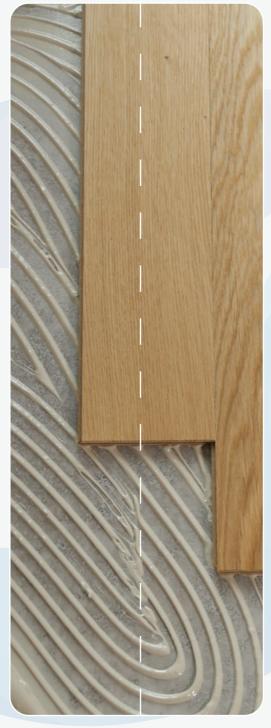

### **PARQUET ADHESIVE - LOW VISCOUS**

TRITOBOND PA 40 is an elastic Single-component silane-terminated moisture-cure adhesive for dimensional stable strip parquet, mosaic parquet, multilayer, and solid parquet especially surface treated parquet on suitable mineral-based subfloors and wooden composites, dry screed, or mastic asphalt (sprinkled). TRITOBOND PA 40 does not contain solvents, isocyanates, epoxy or amino compounds or heavy metals and therefore does not cause any health issues. The use of a primer is not necessary. TRITOBOND PA 40 has excellent adhesion characteristics on all subfloors. The adhesive hardens by a chemical reaction with moisture. TRITOBOND PA 40 does not harm

### **PARQUET ADHESIVE**

**TRITOBOND PA 50** is an elastic single-component silane-terminated moisture cure adhesive for dimensional stable strip parquet, mosaic parquet, multi-layer and solid parquet especially surface treated parquet on suitable mineral-based subfloors and wooden composites, dry screed, or mastic asphalt (sprinkled). TRITOBOND PA 50 does not contain solvents, isocyanates, epoxy or amino

### Application:

To use on concrete, plywood, fiber-cement sheet, compressed fiber-cement and underlay sheets for fixing vinyl sheet, luxury vinyl tiles, 2mm or 5mm smooth or textured backed planks & 4mm sheet rubber.