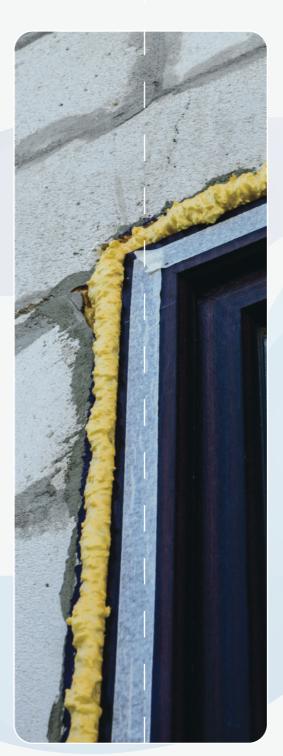

### **PU FOAM**

**EASYFOAM** is Triple expanding ready to use one-component sealing foam based on Polyurethane chemistry. It hardens at ambient temperatures to a low density mass by reacting with atmospheric moisture and on curing it exhibits excellent adhesion to wood, metals door/window frames, glass, painted surfaces, some plastics, concrete, plasters etc. Microcellular structure of the foam reveals a closed cell structure, hence cured foam is resistant to water absorption. It has excellent thermal insulation characteristics and can be used for insulating hot/cold water piping, refrigerating systems etc. Easyfoam is easy to extrude and suits excellently for sealing of high volume low movement gaps, cracks and holes which are hard to fill by any other type of conventional sealants.

EASYFOAM is designed for installation of windows and doors, filling gaps, thermal and acoustic insulation, and sealing compounds in the frame construction, as well as other construction and installation works.